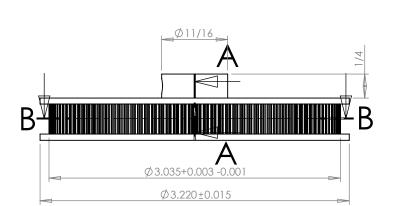

**SECTION B-B** 

## **SECTION A-A**

PLASTOCK ®

**Manufactured by Putnam Precision Molding** 

**Part Number:** 120T0800DFAH1S

www.plastock.biz © 2010 Putnam Precision Molding **Part Description:** 

.0800" Pitch (MXL) Timing Belt Pulleys For Belts up to 1/4" Wide

Dimensions are in inches Tolerances: Fractional <u>+</u> 0.015

PROPRIETARY AND CONFIDENTIAL:

THE INFORMATION CONTAINED IN THIS DRAWING IS THE SOLE PROPERTY OF PUTNAM PRECISION MOLDING. ANY REPRODUCTION IN PART OR AS A WHOLE WITHOUT THE WRITTEN FERMISSION OF PUTNAM PRECISION MOLDING. ANY REPRODUCTION IN PART OR AS A WHOLE WITHOUT THE WRITTEN FERMISSION OF PUTNAM PRECISION MOLDING. SPROHISTIED. INFORMATION IN THIS DRAWING IS PROVIDED FOR REFERENCE ONLY.