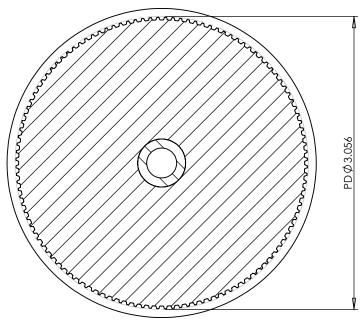

## **SECTION A-A**

PLASTOCK ®

**Manufactured by Putnam Precision Molding** 

**Part Number:** 120T0800DFAH1S

www.plastock.biz © 2010 Putnam Precision Molding **Part Description:** 

.0800" Pitch (MXL) Timing Belt Pulleys For Belts up to 1/4" Wide