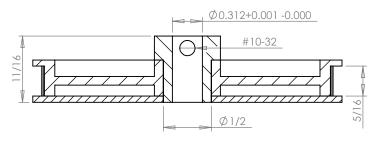

**SECTION B-B** 

Dimensions are in inches Tolerances: Fractional <u>+</u> 0.015

PROPRIETARY AND CONFIDENTIAL:

THE INFORMATION CONTAINED IN THIS DRAWING IS THE SOLE PROPERTY OF PUTNAM PRECISION MOLDING. ANY REPRODUCTION IN PART OR AS A WHOLE WITHOUT THE WRITTEN FERMISSION OF PUTNAM PRECISION MOLDING. ANY REPRODUCTION IN PART OR AS A WHOLE WITHOUT THE WRITTEN FERMISSION OF PUTNAM PRECISION MOLDING. SPROHISTIED. INFORMATION IN THIS DRAWING IS PROVIDED FOR REFERENCE ONLY.